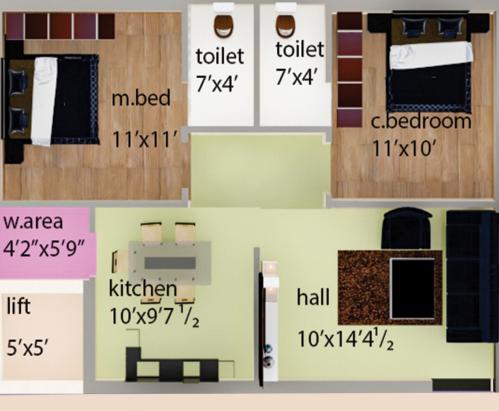

2 BHK Luxury Apartments @ Sangareddy

## Typical Floor Plan:

# 965 sft



4' Private Balcony

## **Typical Floor Plan:**

# 900 sft



Passage

## **Typical Floor Plan:**

# 980 sft











**BEST PROPERTY FOR SALE** 













### SALIENT AMENITIES

## **DETAILS ABOUT PROPERTY**

Situated in developing location with scenic view

Best architectural Standards

### SPECIFICATIONS

#### Structure

RCC Framed Structure, Super Structure, Red Brick / aerocon fly ash bricks

#### Plastering

Plastering for all external and internal walls and Ceiling with 2 coats of Cement Mortar with Sponge Finishing

#### Doors

Main Door

Will have polished teak wood / Veneer Door Internal Doors

Teak wood Frames with Skin Door and required powder coated Aluminum Hardware.

#### Windows

UPVC sliding frame

#### Flooring

Vertified tiles (2x2) flooring for Living.

Dining, Bedrooms and Kitchen with Skirting.

Anti skid Ceramic tile flo