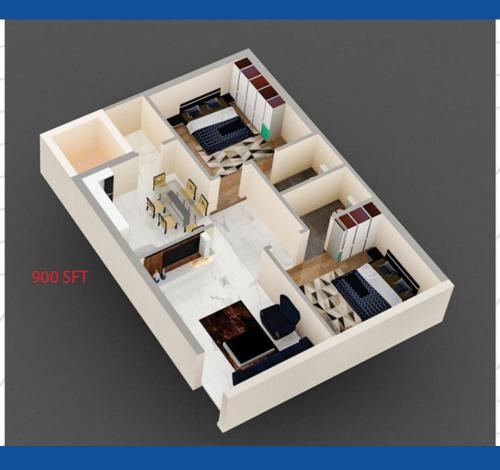

2 BHK Luxury Apartments @ Sangareddy

## Typical Floor Plan:

# 965 sft



4' Private Balcony

## **Typical Floor Plan:**

# 900 sft



Passage

## **Typical Floor Plan:**

# 980 sft











**BEST PROPERTY FOR SALE** 













### SALIENT AMENITIES

## **DETAILS ABOUT PROPERTY**

Situated in developing location with scenic view

Best architectural Standards

### SPECIFICATIONS

#### Structure

RCC Framed Structure, Super Structure, Red Brick / aerocon fly ash bricks

#### Plastering

Plastering for all external and internal walls and Ceiling with 2 coats of Cement Mortar with Sponge Finishing

#### Doors

Main Door

Will have polished teak wood / Veneer Door Internal Doors

Teak wood Frames with Skin Door and required powder coated Aluminum Hardware.

#### Windows

UPVC sliding frame

#### Flooring

Vertified tiles (2x2) flooring for Living.

Dining, Bedrooms and Kitchen with Skirting.

Anti skid Ceramic tile flooring for Balconies and Toilets.

#### Painting

All