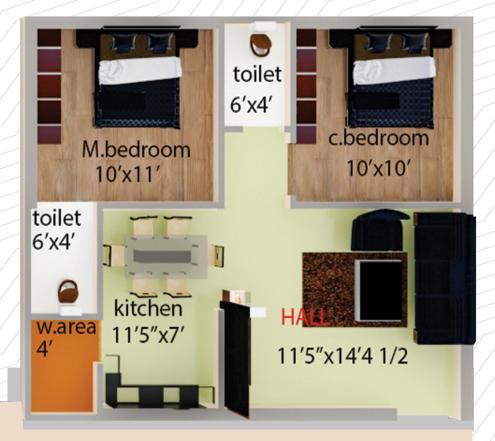

2 BHK Luxury Apartments @ Sangareddy

## Typical Floor Plan:

# 965 sft



4' Private Balcony

## **Typical Floor Plan:**

# 900 sft



Passage

## **Typical Floor Plan:**

# 980 sft











**BEST PROPERTY FOR SALE** 













### SALIENT AMENITIES

## **DETAILS ABOUT PROPERTY**

Situated in developing location with scenic view

Best architectural Standards

### SPECIFICATIONS

#### Structure

RCC Framed Structure, Super Structure, Red Brick / aerocon fly ash bricks

#### Plastering

Plastering for all external and internal walls and Ceiling with 2 coats of Cement Mortar with Sponge Finishing

#### Doors

Main Door

Will have polished teak wood / Veneer Door Internal Doors

Teak wood Frames with Skin Door and required powder coated Aluminum Hardware.

#### Windows

UPVC sliding frame

#### Flooring

Vertified tiles (2x2) flooring for Living.

Dining, Be