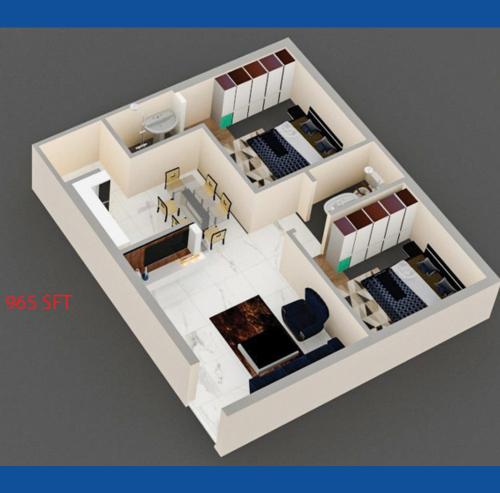

2 BHK Luxury Apartments @ Sangareddy

## Typical Floor Plan:

# 965 sft



4' Private Balcony

## **Typical Floor Plan:**

# 900 sft



Passage

## **Typical Floor Plan:**

# 980 sft











**BEST PROPERTY FOR SALE** 













### SALIENT AMENITIES

## **DETAILS ABOUT PROPERTY**

Situated in developing location with scenic view

Best architectural Standards

### SPECIFICATIONS

#### Structure

RCC Framed Structure, Super Structure, Red Brick / aerocon fly ash bricks

#### Plastering

Plastering for all external and internal walls and Ceiling with 2 coats of Cement Mortar with Sponge Finishing

#### Doors

Main Door

Will have polished teak wood / Veneer Door Internal Doors

Teak wood Frames with Skin Door and required powder coated Aluminum Hardware.

#### Windows

UPVC sliding frame

#### Flooring

Vertified tiles (2x2) flooring for Living.

Dining, Bedrooms and Kitchen with Skirting.

Anti skid Ceramic tile flooring for Balconies and Toilets.

#### Painting

All Ext