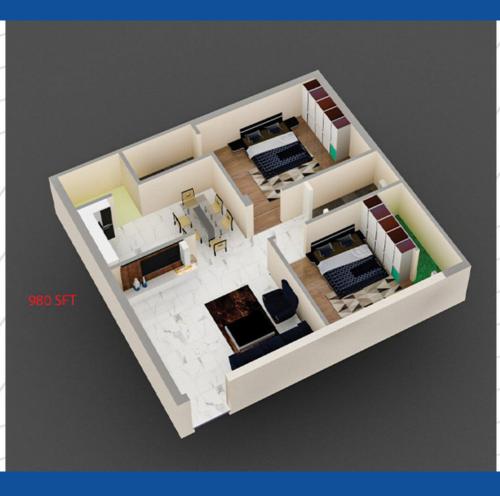

2 BHK Luxury Apartments @ Sangareddy

## Typical Floor Plan:

# 965 sft



4' Private Balcony

## **Typical Floor Plan:**

# 900 sft



Passage

## **Typical Floor Plan:**

# 980 sft











**BEST PROPERTY FOR SALE** 













### SALIENT AMENITIES

## **DETAILS ABOUT PROPERTY**

Situated in developing location with scenic view

Best architectural Standards

### SPECIFICATIONS

#### Structure

RCC Framed Structure, Super Structure, Red Brick / aerocon fly ash bricks

#### Plastering

Plastering for all external and internal walls and Ceiling with 2 coats of Cement Mortar with Sponge Finishing

#### Doors

Main Door

Will have polished teak wood / Veneer Door Internal Doors

Teak wood Frames with Skin Door and required powder coated Aluminum Hardware.

#### Windows

UPVC sliding frame

#### Flooring

Vertified tiles (2x2) flooring for Living.

Dining, Bedrooms and Kitchen with Skirting.

Anti skid Ceramic tile flooring for Balconies and Toilets.

#### Painting

All E