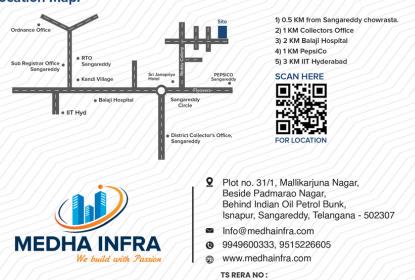

s in the living Room and Master bedroom, AC point in all Bed Rooms and hall electrical wired (Fineolex, Standard modular switches(Legrand, Anchor, Roma all Basic Model. Electrical Wires: Fine Cab Polycab/Anchor/Finolex.

#### H Water Supply

All the pipe lines will run from over head tank to Toilets and kitchen. Muncipal water provision in kitchen only.

#### 5- Stair Case

Corridors & stair case with Granite tiles, with S.S. Railing.

#### 1 Standard Lifts with Capacity of 6 Passengers

#### Generator

Generator Back-up for lift and Common areas. In flat one light and fan for all rooms

Note : Any Additional & Alterations are extra cost. GST and Registration charges as per government norms to be paid by customer. Corpus Fund - Rs. 15-25 per Sft. Maintenance extra.

### **Location Map:**