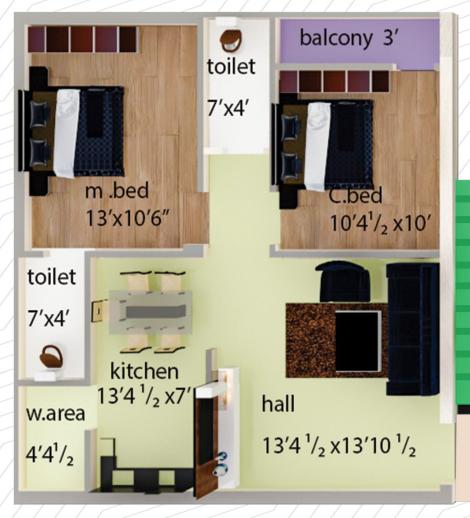

2 BHK Luxury Apartments @ Sangareddy

## Typical Floor Plan:

# 965 sft



4' Private Balcony

## **Typical Floor Plan:**

# 900 sft



Passage

## **Typical Floor Plan:**

# 980 sft











**BEST PROPERTY FOR SALE** 













### SALIENT AMENITIES

## **DETAILS ABOUT PROPERTY**

Situated in developing location with scenic view

Best architectural Standards

### SPECIFICATIONS

#### Structure

RCC Framed Structure, Super Structure, Red Brick / aerocon fly ash bricks

#### Plastering

Plastering for all external and internal walls and Ceiling with 2 coats of Cement Mortar with Sponge Finishing

#### Doors

Main Door

Will have polished teak wood / Veneer Door Internal Doors

Teak wood Frames with Skin Door and required powder coated Aluminum Hardware.

#### Windows

UPVC sliding frame

#### Flooring

Vertified tiles (2x2) flooring for Living.

Dining, Bedrooms and Kitchen with Skirting.

Anti skid Ceramic tile flooring for Balconies and Toilets.

#### Painting

A